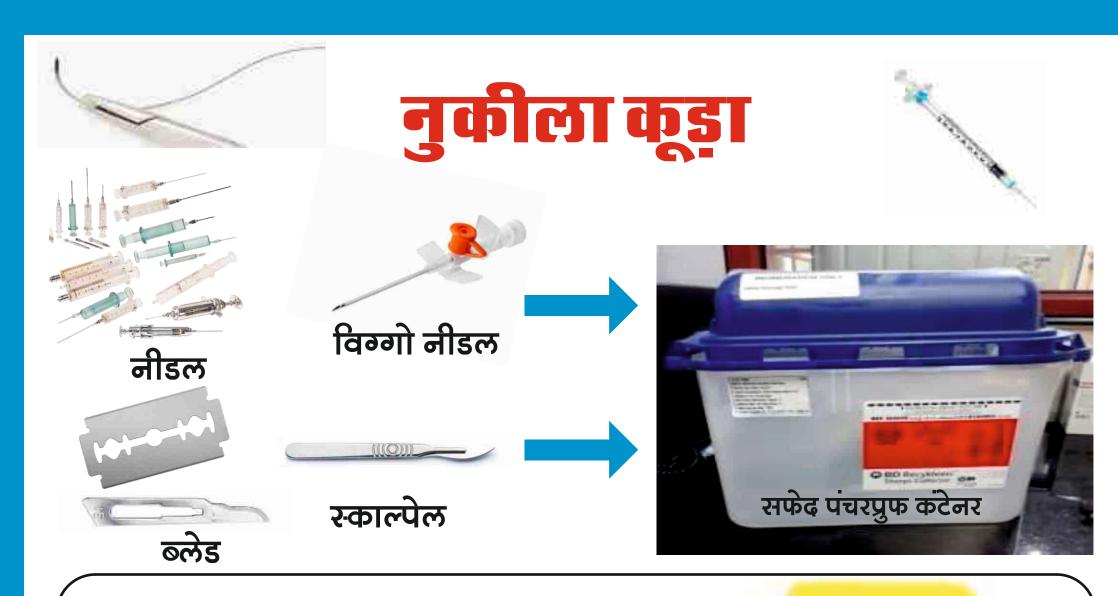

## रक्त और शरीर दृव्य के स्पिल का प्रबंधन

हब कटी हुई सिरिन्ज

कैथेटर

अस्विल भारतीय आयुर्विज्ञान संस्थान, जोधपुर राजस्थान

कृपया नीडल को हब कटर में काट कर सिरिन्ज को लाल बिन में डालें।