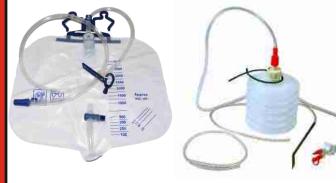

# संक्रिमत प्लास्टिक कूड़ा

दस्ताने

आई. वी. सैट

डैक्सट्रोज बॉटल

प्लास्टिक के फेस शील्ड, चश्में आदि

सैम्पल की डिबीया

यूरिन बैग तथा ड्रैन ट्यूब

राइल्स ट्यूब