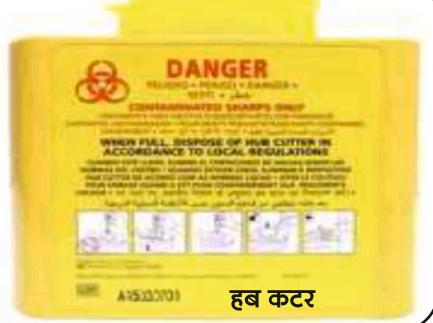

हब कटी हुई सिरिन्ज

कैथेटर

अस्विल भारतीय आयुर्विज्ञान संस्थान, जोधपुर राजस्थान

कृपया नीडल को हब कटर में काट कर सिरिन्ज को लाल बिन में डालें।