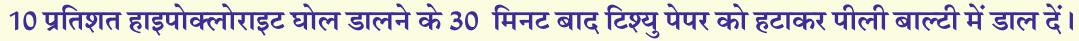

स्पिल के ऊपर 10 प्रतिशत हाइपोक्लोराइट घोल को डालकर 30 मिनट तक रखें एवं सुनिश्चित करें की स्पिल एवं ढ़का गया पेपर पूरी तरह हाइपोक्लोराइट घोल से भीग जाए।

कपड़े के मॉप को लाईजोल या D-125 (फ्लोर क्लीनर ) में डालकर पौछा करें एवं सूखने दें।